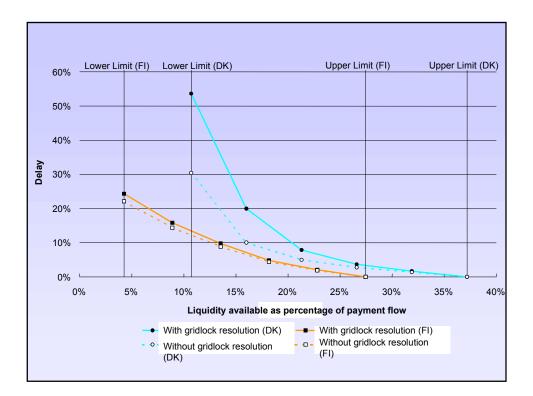

|                                |                      | of a failu                                   |              |
|--------------------------------|----------------------|----------------------------------------------|--------------|
| 3                              | settien              | nent dela                                    | у            |
| Liquidity availab              | le = upper bo        | ound                                         |              |
| The delay indicator            | Financial<br>failure | Operationa<br>w/o prioritization             |              |
| Average delay<br>Maximum delay | 0.04<br>0.26         | 0.12<br>0.31                                 | 0.11<br>0.30 |
|                                |                      | erage some 4.5% of p<br>ne worst 27% of payn | -            |
| settled                        |                      |                                              |              |

| fai                                        | ilure sce    | narios              |                  |  |  |
|--------------------------------------------|--------------|---------------------|------------------|--|--|
|                                            | Financial    | Operational failure |                  |  |  |
| Number of days                             | failure<br>6 | w/o prioritization  | w prioritization |  |  |
| gridlocks occurred                         | U            | 24                  | 20               |  |  |
| Average share of day<br>gridlocked         | 30%          | 19%                 | 17%              |  |  |
| Maximum share of day                       |              |                     |                  |  |  |
| gridlocked                                 | 62%          | 60%                 | 52%              |  |  |
| Average decrease in                        |              |                     |                  |  |  |
| settlement delay by gridlock resolution    | 31%          | 11%                 | 10%              |  |  |
| Maximum decrease in                        | 63%          | 43%                 | 39%              |  |  |
| settlement delay be<br>gridlock resolution | 03%          | 43%                 | 39%              |  |  |