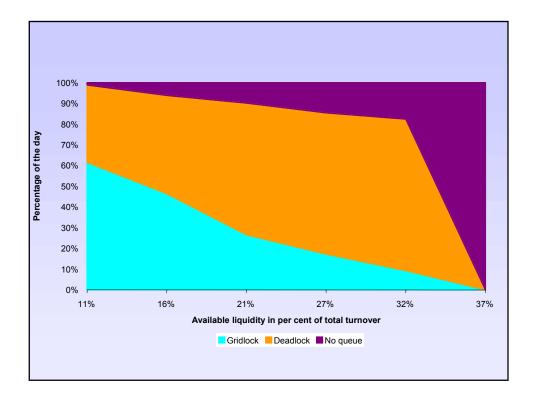

|                                |                      | of a failu                                   |              |
|--------------------------------|----------------------|----------------------------------------------|--------------|
| 3                              | settien              | nent dela                                    | у            |
| Liquidity availab              | le = upper bo        | ound                                         |              |
| The delay indicator            | Financial<br>failure | Operationa<br>w/o prioritization             |              |
| Average delay<br>Maximum delay | 0.04<br>0.26         | 0.12<br>0.31                                 | 0.11<br>0.30 |
|                                |                      | erage some 4.5% of p<br>ne worst 27% of payn | -            |
| settled                        |                      |                                              |              |

| fai                                        | ilure sce    | narios              |                  |  |  |
|--------------------------------------------|--------------|---------------------|------------------|--|--|
|                                            | Financial    | Operational failure |                  |  |  |
| Number of days                             | failure<br>6 | w/o prioritization  | w prioritization |  |  |
| gridlocks occurred                         | U            | 24                  | 20               |  |  |
| Average share of day<br>gridlocked         | 30%          | 19%                 | 17%              |  |  |
| Maximum share of day                       |              |                     |                  |  |  |
| gridlocked                                 | 62%          | 60%                 | 52%              |  |  |
| Average decrease in                        |              |                     |                  |  |  |
| settlement delay by gridlock resolution    | 31%          | 11%                 | 10%              |  |  |
| Maximum decrease in                        | 63%          | 43%                 | 39%              |  |  |
| settlement delay be<br>gridlock resolution | 03%          | 43%                 | 39%              |  |  |