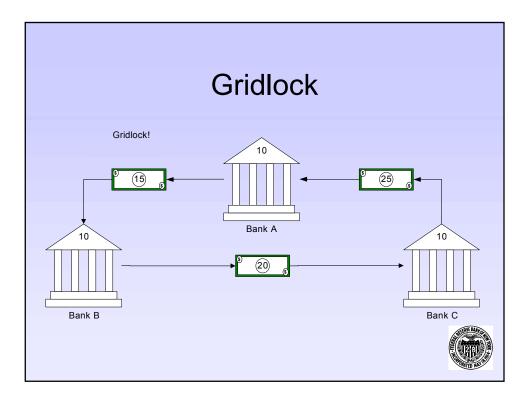

## Liquidity , Gridlocks and Bank Failures in Large Value Payment Systems

Presentation at the Bank of Finland May 19, 2003 Morten Linnemann Bech Federal Reserve Bank of New York Payments Studies Function

















|     |       |                     |        |          |          |     |            |                     | G     | irio         | dloo    | cł | <    |                     |    |           |         |      |         |            |
|-----|-------|---------------------|--------|----------|----------|-----|------------|---------------------|-------|--------------|---------|----|------|---------------------|----|-----------|---------|------|---------|------------|
| x I | lien  | osoft Exc           | el - V | /orks    | heet i   |     | orten-1.pr | pt                  |       |              |         |    |      |                     |    |           |         |      |         |            |
| P.  | l rik | Edit jär            | NH D   | wert     | Formal   | : D | ools Data  | Wi