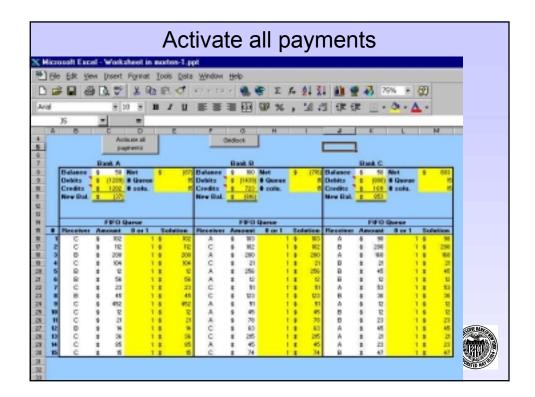

|     |       |                     |        |          |          |     |            |                     | G     | irio         | dloo    | cł | <    |                     |    |           |         |      |         |            |
|-----|-------|---------------------|--------|----------|----------|-----|------------|---------------------|-------|--------------|---------|----|------|---------------------|----|-----------|---------|------|---------|------------|
| x I | lien  | osoft Exc           | el - V | /orks    | heet i   |     | orten-1.pr | pt                  |       |              |         |    |      |                     |    |           |         |      |         |            |
| P.  | l rik | Edit jär            | NH D   | wert     | Formal   | : D | ools Data  | Window              | Hel   | 6            |         |    |      |                     |    |           |         |      |         |            |
|     |       |                     |        |          |          |     |            | 17 + 01             |       |              |         | e. | A1 2 | 1 60 1              |    | 0. 7      |         | a    |         |            |
|     | _     | 0.000               | P L9   | *        |          | 10  |            |                     |       |              |         |    |      |                     | -  |           |         |      |         |            |
| An  | al    |                     |        | = 1      | 0 🗏      | в   | 1 11       | 新業                  | 1     |              | W %     | ,  | 16 : | 2 課 1               | 閉  | 10.0      | 3-6     | Δ    |         |            |
| _   |       | 75                  | *      |          | -        | -   |            |                     |       |              | _       |    |      |                     | -  |           |         |      | _       | -          |
|     | A     | 8                   |        | 2 1      | D        |     | 5          | F                   |       | 6            | н       |    | 1    | 1                   | J  | К         | L       |      | M       |            |
| 4   |       |                     |        |          | vate all | T   |            |                     | Gride | ю <b>я</b> , |         |    |      |                     |    |           |         |      |         |            |
| 2   |       |                     |        | pay      | riest.   |     |            |                     |       |              |         |    |      | <u> </u>            | 4  |           |         |      |         |            |
| 7   |       |                     | Bat    |          |          |     |            |                     | -     | 18.84        |         |    |      |                     |    | ank C     |         |      |         |            |
| 8   |       | Balance             | 1      | 50       | Met      | 1   | (40)       | Balance             | 1     | 190          | Met     | 1  | 60   | Balance             | 1  | 50        | Net     | 1    | (6)     |            |
| 8   |       | Debits              |        |          | # Ques   | •   | 1          | Debits              |       |              | # Quese |    | 1    | Debits              | 18 |           | 8 Queue |      | 10      |            |
|     |       | Credits<br>New Dat. | +      | 100      | a sole.  |     |            | Credits<br>New Dal. | +     | 485          | • sole. |    |      | Credits<br>New Dal. | -  | 121       | # solu. |      |         |            |
| 2   |       | new Dat             | -      | -        |          |     |            | are ba              | -     |              |         |    |      |                     | -  | 12        |         |      |         |            |
| 10  |       |                     |        |          |          |     |            |                     |       |              |         |    |      |                     |    |           |         |      |         |            |
| 16  | _     |                     |        | 17 O G   |          |     |            |                     |       | riro i       |         |    |      |                     |    |           | Gnese   |      |         |            |
| 15  |       | Beceiver            | Am     |          | 0 or 1   |     | Solution   | Receives            | _     |              | 0 or 1  |    |      | Received            | _  |           | 0 or 1  |      | aution. |            |
| 2   |       | -                   |        | 102      |          | 11  |            | č                   | :     | 182<br>182   |         |    | 102  | A<br>B              | 1  | 98<br>280 |         |      | 200     |            |
| -   |       | Ď                   |        | 290      |          | 11  | 280        | Ă                   | ÷     | 290          |         |    | 200  | Ä                   |    | 100       |         | 12   | 100     |            |
| 19  | 4     |                     |        | 194      |          | 11  |            | C.                  | ÷     | 21           |         |    | 21   |                     |    | 21        |         | 11   | 21      |            |
| 20  | 5     | 8                   |        | 12       |          | 1.4 | 12         | Α.                  |       | 256          |         |    |      |                     |    | 45        |         | 0 8  |         |            |
| 21  | - 5   |                     | 5      | 56       |          | 1.1 |            | A                   |       | 12           |         |    |      | 5                   | 4  | 52        |         | 0.9  | -       |            |
| 22  | 1     | C P                 | :      | 23<br>45 |          |     |            | C C A               | :     | 51           |         |    |      | â                   | :  | 30        |         |      | -       |            |
| 28  |       | c                   |        | 452      |          | 0.4 |            | A                   | -     | 51           |         |    |      |                     | ÷  | 12        |         | 0.0  |         |            |
| 25  | 10    | C                   |        | 12       |          | 0 8 |            | A                   |       | 45           |         |    |      | 6                   |    | 12        |         | 0 9  | -       | NE PAUL    |
| 29  | 11    | C                   |        | 21       |          | 0.1 | -          | A<br>C              | \$    | 79           |         |    | -    |                     |    | 20        |         | 0 #  | -       | NE BANKOFA |
| 27  | 12    | 8                   | 8      | 14       |          | 0.8 | 1. 10      | c                   | \$    | 63           |         |    |      |                     |    | 45        |         | 0 \$ |         |            |
| 28  | 13    | C                   | 9      | 36<br>65 |          | 0.6 |            | c                   |       | 285          |         |    |      | ÷.                  |    | 21        |         | 0.9  | -       |            |
| 100 |       | C                   |        | 95       |          | 0 1 |            | A                   |       | 45           |         |    |      | A                   |    | 20        |         | 0 1  |         |            |
| 29. | 15    | C                   |        | 15       |          | 0 1 |            | 0                   |       | 24           |         |    |      | 6                   |    | 47        |         | 0 1  |         | TED WWY    |