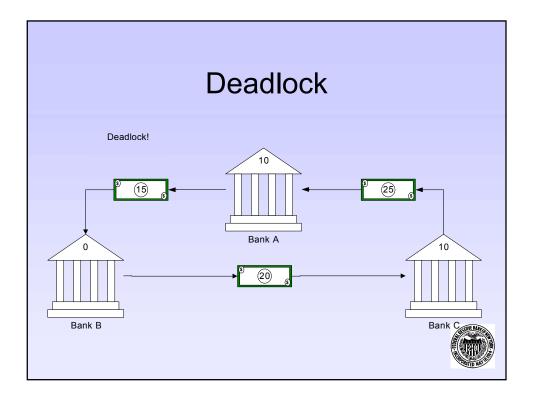

## Liquidity , Gridlocks and Bank Failures in Large Value Payment Systems

Presentation at the Bank of Finland May 19, 2003 Morten Linnemann Bech Federal Reserve Bank of New York Payments Studies Function