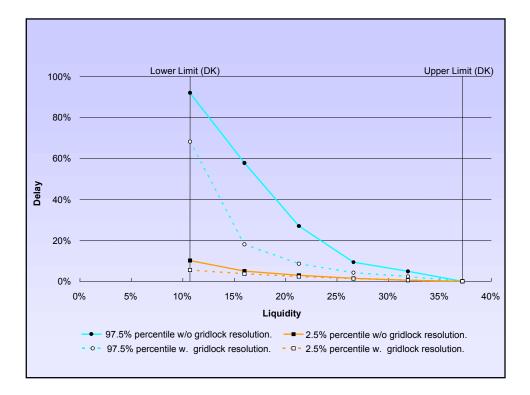

|                                |                      | of a failu                                   |              |
|--------------------------------|----------------------|----------------------------------------------|--------------|
| 3                              | settien              | nent dela                                    | у            |
| Liquidity availab              | le = upper bo        | ound                                         |              |
| The delay indicator            | Financial<br>failure | Operationa<br>w/o prioritization             |              |
| Average delay<br>Maximum delay | 0.04<br>0.26         | 0.12<br>0.31                                 | 0.11<br>0.30 |
|                                |                      | erage some 4.5% of p<br>ne worst 27% of payn | -            |
| settled                        |                      |                                              |              |

| fai                                        | ilure sce    | narios              |                  |  |  |
|--------------------------------------------|--------------|---------------------|------------------|--|--|
|                                            | Financial    | Operational failure |                  |  |  |
| Number of days                             | failure<br>6 | w/o prioritization  | w prioritization |  |  |
| gridlocks occurred                         | U            | 24                  | 20               |  |  |
| Average share of day<br>gridlocked         | 30%          | 19%                 | 17%              |  |  |
| Maximum share of day                       |              |                     |                  |  |  |
| gridlocked                                 | 62%          | 60%                 | 52%              |  |  |
| Average decrease in                        |              |                     |                  |  |  |
| settlement delay by gridlock resolution    | 31%          | 11%                 | 10%              |  |  |
| Maximum decrease in                        | 63%          | 43%                 | 39%              |  |  |
| settlement delay be<br>gridlock resolution | 03%          | 43%                 | 39%              |  |  |