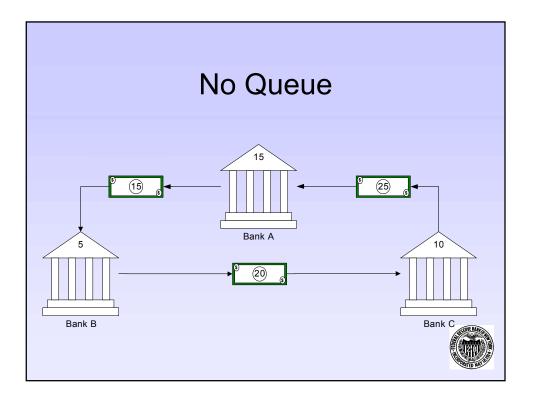

## Liquidity , Gridlocks and Bank Failures in Large Value Payment Systems

Presentation at the Bank of Finland May 19, 2003 Morten Linnemann Bech Federal Reserve Bank of New York Payments Studies Function

















|     |       |                     |        |          |          |     |            |                     | G     | irio         | dloo    | cł | <    |                     |    |           |         |      |         |            |
|-----|-------|---------------------|--------|----------|----------|-----|------------|---------------------|-------|--------------|---------|----|------|---------------------|----|-----------|---------|------|---------|------------|
| x I | lien  | osoft Exc           | el - V | /orks    | heet i   |     | orten-1.pr | pt                  |       |              |         |    |      |                     |    |           |         |      |         |            |
| P.  | l rik | Edit jär            | NH D   | wert     | Formal   | : D | ools Data  |