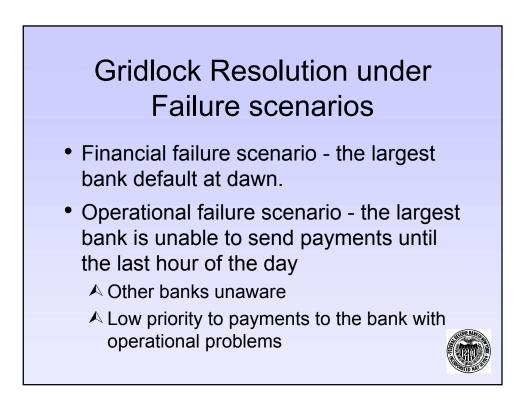

|                                |                      | of a failu                                   |              |
|--------------------------------|----------------------|----------------------------------------------|--------------|
| 3                              | settien              | nent dela                                    | у            |
| Liquidity availab              | le = upper bo        | ound                                         |              |
| The delay indicator            | Financial<br>failure | Operationa<br>w/o prioritization             |              |
| Average delay<br>Maximum delay | 0.04<br>0.26         | 0.12<br>0.31                                 | 0.11<br>0.30 |
|                                |                      | erage some 4.5% of p<br>ne worst 27% of payn | -            |
| settled                        |                      |                                              |              |

| fai                                        | ilure sce    | narios              |                  |  |  |
|--------------------------------------------|--------------|---------------------|------------------|--|--|
|                                            | Financial    | Operational failure |                  |  |  |
| Number of days                             | failure<br>6 | w/o prioritization  | w prioritization |  |  |
| gridlocks occurred                         | U            | 24                  | 20               |  |  |
| Average share of day<br>gridlocked         | 30%          | 19%                 | 17%              |  |  |
| Maximum share of day                       |              |                     |                  |  |  |
| gridlocked                                 | 62%          | 60%                 | 52%              |  |  |
| Average decrease in                        |              |                     |                  |  |  |
| settlement delay by gridlock resolution    | 31%          | 11%                 | 10%              |  |  |
| Maximum decrease in                        | 63%          | 43%                 | 39%              |  |  |
| settlement delay be<br>gridlock resolution | 03%          | 43%                 | 39%              |  |  |