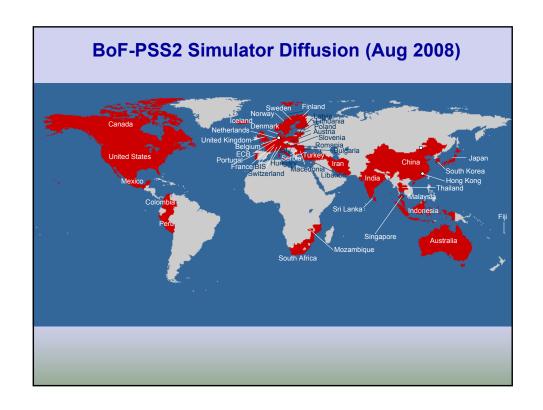

### The fifth full year of BoF-PSS2

- 72 external sites per 18 August 2008
- 10 new sites from August/06 August/07
- New users from all groups (CBs, ACHs, Universities)
- BoF publication E:39 from previous seminars (48 000 downloads in total by August and still about 5 000 in July only)
- Version 2.4.0 network analysis (w.Sandia/HUT) from beta to production version
- Use of simulator extranet for user communication has started
- BoF is analysing market for cost-based support services