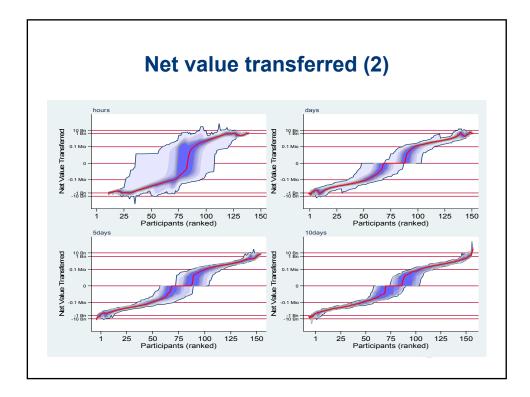

| net value transfer from NL | value        | net value transfer from UK | value       |
|----------------------------|--------------|----------------------------|-------------|
| to country                 | (in bn Euro) | to country                 | (in bn Euro |
| GB                         | 414          | DE                         | 827         |
| DE                         | 99           | FR                         | 619         |
| IE                         | 37           | EU                         | 104         |
| SE                         | 4            | SE                         | 92          |
| PT                         | -2           | ES                         | 62          |
| DK                         | -14          | рк                         | 53          |
| GR                         | -16          | GR                         | 29          |
| AT                         | -16          | AT                         | 16          |
| FI                         | -22          | FI                         |             |
| LU                         | -24          | РТ                         | -12         |
| FR                         | -76          | IE                         | -19         |
| EU                         | -83          | LU                         | -69         |
| BE                         | -97          | NL                         | -414        |
| ES                         | -103         | п                          | -427        |
| п                          | -113         | BE                         | -866        |
| Total                      | -13          | total                      | (           |
| Large international ne     |              |                            |             |