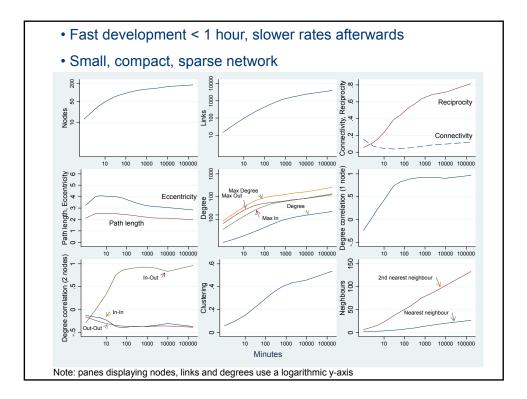

| -22          | FI                         |             |
| LU                         | -24          | РТ                         | -12         |
| FR                         | -76          | IE                         | -19         |
| EU                         | -83          | LU                         | -69         |
| BE                         | -97          | NL                         | -414        |
| ES                         | -103         | п                          | -427        |
| п                          | -113         | BE                         | -866        |
| Total                      | -13          | total                      | (           |
| Large international ne     |              |                            |             |