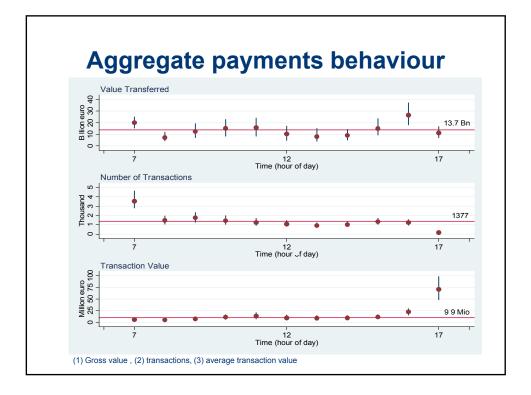

|                         | ТОР                    | TARGET   | CHAPS * | Fedwire * |
|-------------------------|------------------------|----------|---------|-----------|
|                         | (NL)                   | (Europe) | (UK)    | (USA)     |
| Period                  | June 2005 –<br>May2006 | 2005     | 2005    | 2005      |
| Direct Part.            | 155                    | 10,197   | NA      | 6,819     |
| Indirect Part.          | 100                    | 1,126    | 15      | NA        |
| Transactions<br>(*1000) | 15.1                   | 312      | 116     | 519       |
| Value                   | 151                    | 1,987    | 297     | 1,634     |
| (Billion s)             |                        |          |         |           |
| Average                 | 9.9 (6.5)              | 6.4      | 2.6     | 3.1       |
| value                   |                        |          |         |           |
| (Million s)             |                        |          |         |           |