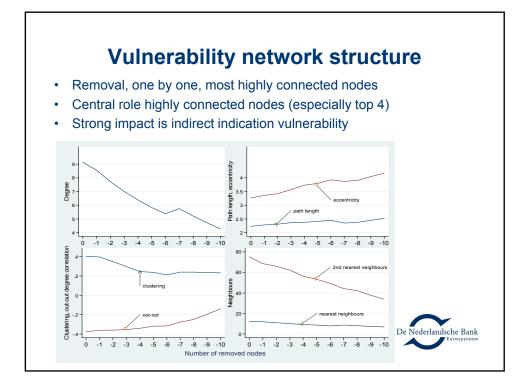

| -22          | FI                         |             |
| LU                         | -24          | РТ                         | -12         |
| FR                         | -76          | IE                         | -19         |
| EU                         | -83          | LU                         | -69         |
| BE                         | -97          | NL                         | -414        |
| ES                         | -103         | п                          | -427        |
| п                          | -113         | BE                         | -866        |
| Total                      | -13          | total                      | (           |
| Large international ne     |              |                            |             |