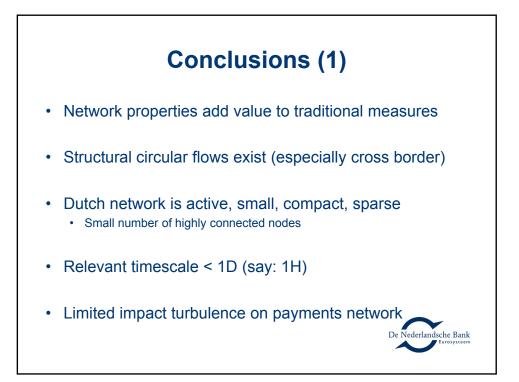

| -22          | FI                         |             |
| LU                         | -24          | РТ                         | -12         |
| FR                         | -76          | IE                         | -19         |
| EU                         | -83          | LU                         | -69         |
| BE                         | -97          | NL                         | -414        |
| ES                         | -103         | п                          | -427        |
| п                          | -113         | BE                         | -866        |
| Total                      | -13          | total                      | (           |
| Large international ne     |              |                            |             |