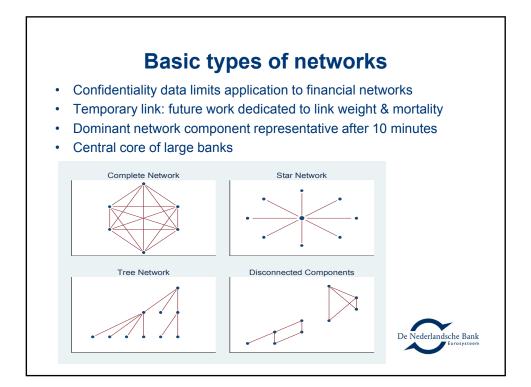

FI                         | -22          | FI                         |             |
| LU                         | -24          | РТ                         | -12         |
| FR                         | -76          | IE                         | -19         |
| EU                         | -83          | LU                         | -69         |
| BE                         | -97          | NL                         | -414        |
| ES                         | -103         | п                          | -427        |
| п                          | -113         | BE                         | -866        |
| Total                      | -13          | total                      | (           |
| Large international ne     |              |                            |             |