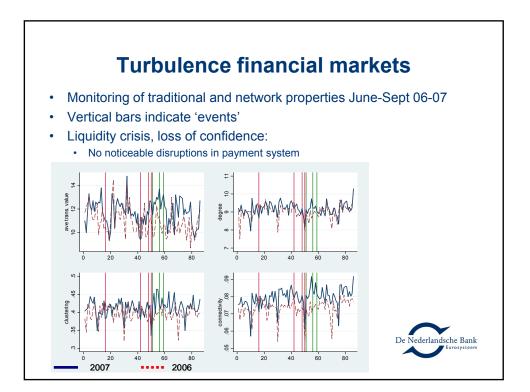

| -22          | FI                         |             |
| LU                         | -24          | РТ                         | -12         |
| FR                         | -76          | IE                         | -19         |
| EU                         | -83          | LU                         | -69         |
| BE                         | -97          | NL                         | -414        |
| ES                         | -103         | п                          | -427        |
| п                          | -113         | BE                         | -866        |
| Total                      | -13          | total                      | (           |
| Large international ne     |              |                            |             |