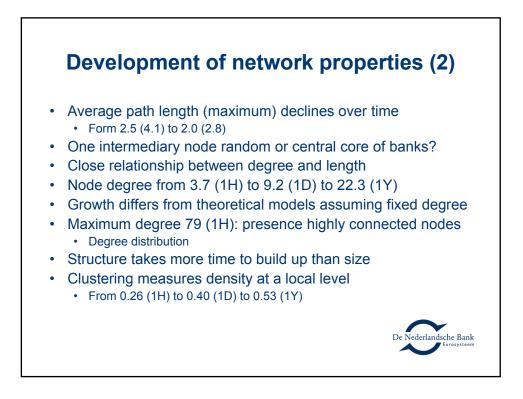

| -22          | FI                         |             |
| LU                         | -24          | РТ                         | -12         |
| FR                         | -76          | IE                         | -19         |
| EU                         | -83          | LU                         | -69         |
| BE                         | -97          | NL                         | -414        |
| ES                         | -103         | п                          | -427        |
| п                          | -113         | BE                         | -866        |
| Total                      | -13          | total                      | (           |
| Large international ne     |              |                            |             |