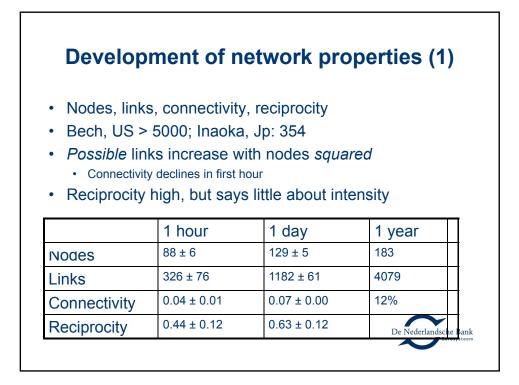

| -22          | FI                         |             |
| LU                         | -24          | РТ                         | -12         |
| FR                         | -76          | IE                         | -19         |
| EU                         | -83          | LU                         | -69         |
| BE                         | -97          | NL                         | -414        |
| ES                         | -103         | п                          | -427        |
| п                          | -113         | BE                         | -866        |
| Total                      | -13          | total                      | (           |
| Large international ne     |              |                            |             |