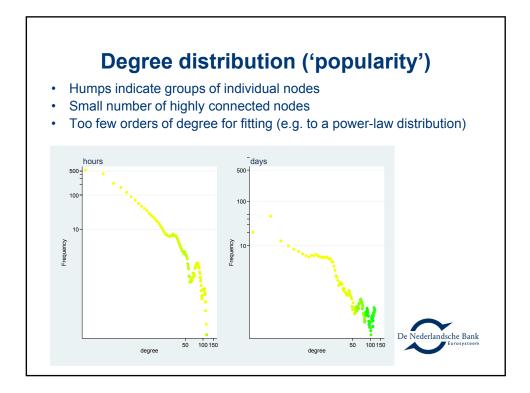

| -22          | FI                         |             |
| LU                         | -24          | РТ                         | -12         |
| FR                         | -76          | IE                         | -19         |
| EU                         | -83          | LU                         | -69         |
| BE                         | -97          | NL                         | -414        |
| ES                         | -103         | п                          | -427        |
| п                          | -113         | BE                         | -866        |
| Total                      | -13          | total                      | (           |
| Large international ne     |              |                            |             |