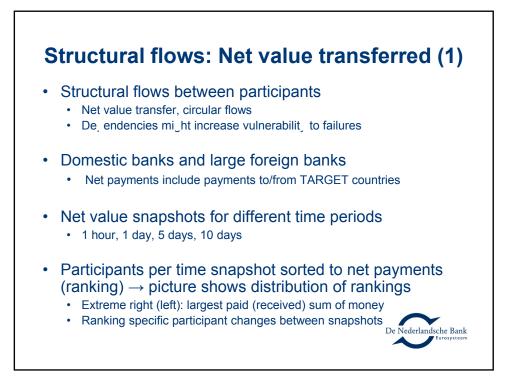

| net value transfer from NL | value        | net value transfer from UK | value       |
|----------------------------|--------------|----------------------------|-------------|
| to country                 | (in bn Euro) | to country                 | (in bn Euro |
| GB                         | 414          | DE                         | 827         |
| DE                         | 99           | FR                         | 619         |
| IE                         | 37           | EU                         | 104         |
| SE                         | 4            | SE                         | 92          |
| PT                         | -2           | ES                         | 62          |
| DK                         | -14          | рк                         | 53          |
| GR                         | -16          | GR                         | 29          |
| AT                         | -16          | AT                         | 16          |
| FI                         | -22          | FI                         |             |
| LU                         | -24          | РТ                         | -12         |
| FR                         | -76          | IE                         | -19         |
| EU                         | -83          | LU                         | -69         |
| BE                         | -97          | NL                         | -414        |
| ES                         | -103         | п                          | -427        |
| п                          | -113         | BE                         | -866        |
| Total                      | -13          | total                      | (           |
| Large international ne     |              |                            |             |